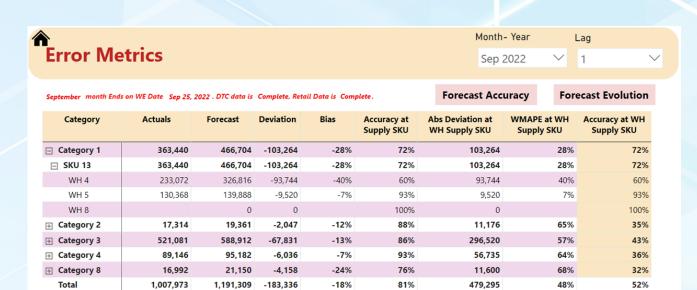

#### **Error Metrics**

- Accuracy Drill Down
- Forecast Bias Analysis
- Lag Analysis
- Historical Accuracy Performance