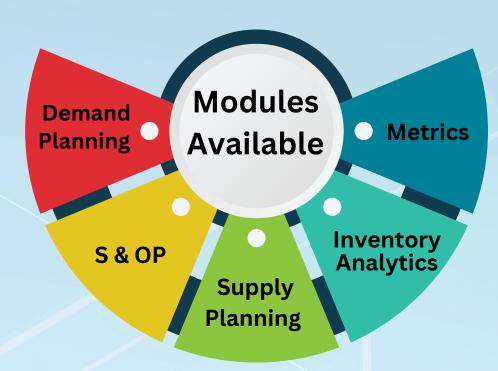

# PlanVida Overview

### **Demand Analytics**

- Forecast Evolution
- Machine Learning and Ai
- Demand Sensing
- Multi-Sourced Forecast Optimization

## **Inventory Analytics**

- Realtime Inventory and Supply Insights
- Alerts to Demand and Supply Risks
- Integrated Multi-Level Replenishment Planning
- Optimal Demand Supply Alignment

#### **Error Metrics**

- Accuracy Drill Down
- Forecast Bias Analysis
- Lag Analysis
- Historical Accuracy Performance

#### **S&OP View**

- Aggregate Demand and Supply Overview
- Backlog and Backorder Management
- Executive Summary
- ATP and Inventory Forecasting

| <u> </u>                            |           | S&0F      | Category  | Warehouse |           | Supply SKU |            |            | Current WOS |   |
|-------------------------------------|-----------|-----------|-----------|-----------|-----------|------------|------------|------------|-------------|---|
| S&OP View                           |           | All       |           | ✓ AI      | I         | ~          | All        | ~          | All         |   |
| Total                               | 9/11/2022 | 9/18/2022 | 9/25/2022 | 10/2/2022 | 10/9/2022 | 10/16/2022 | 10/23/2022 | 10/30/2022 | 11/6/2022   | 1 |
| Total                               |           |           |           |           |           |            |            |            |             |   |
| Opening Inventory                   | 2,126,250 | 2,052,029 | 2,434,469 | 2,511,594 | 2,760,205 | 3,259,430  | 3,019,681  | 3,007,521  | 2,911,846   |   |
| Forecast                            | 264,539   | 330,965   | 268,067   | 296,602   | 303,527   | 301,989    | 297,279    | 328,726    | 292,812     |   |
| Order Receipts                      | 190,318   | 713,404   | 345,192   | 545,214   | 802,752   | 62,240     | 285,118    | 233,052    | 172,502     |   |
| Inbound Containers                  | 31        | 130       | 60        | 98        | 150       | 12         | 47         | 34         | 28          |   |
| Confirm Inbound Containers          | 31        | 130       | 60        | 98        | 150       | 12         | 47         | 26         | 5           |   |
| Projected Order Release             | 113,072   | 99,840    | 190,504   | 474,250   | 461,228   | 485,946    | 727,308    | 474,274    | 712,668     |   |
| Projected Order Receipt             | 0         | 0         | 0         | 0         | 0         | 0          | 0          | 0          | 0           |   |
| <b>Projected Inbound Containers</b> | 0         | 0         | 0         | 0         | 0         | 0          | 0          | 0          | 0           |   |
| Total Order Receipt                 | 190,318   | 713,404   | 345,192   | 545,214   | 802,752   | 62,240     | 285,118    | 233,052    | 172,502     |   |
| <b>Total Inbound Containers</b>     | 31        | 130       | 60        | 98        | 150       | 12         | 47         | 34         | 28          |   |
| Closing Inventory                   | 2,052,029 | 2,434,469 | 2,511,594 | 2,760,205 | 3,259,430 | 3,019,681  | 3,007,521  | 2,911,846  | 2,791,536   |   |
| Weeks on Hand                       | 6.6       | 7.8       | 7.9       | 8.6       | 9.9       | 8.8        | 8.4        | 8.1        | 7.6         |   |
| Pallets                             | 9,575     | 12,531    | 13,127    | 14,988    | 19,074    | 17,825     | 17,567     | 16,859     | 15,994      |   |
| Square Feet                         | 127,660   | 167,076   | 175,024   | 199,846   | 254,315   | 237,663    | 234,221    | 224,780    | 213,255     |   |
| Next 12W Average                    | 313,134   | 312,140   | 316,547   | 320,201   | 329,190   | 344,101    | 357,133    | 361,682    | 369,008     |   |
| Avg Minimum WOS                     | 6         | 6         | 6         | 6         | 6         | 6          | 6          | 6          | 6           |   |
| Cuts                                |           |           |           |           |           |            |            |            |             |   |